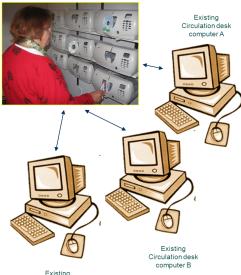

How it works:

2 Fast Atlantic Avenue, Somerdale, NJ 08083 Phone: (856) 566-4121 / Fax: (856) 346-9099 Web: www.LATcorp.com

Add Additional Storage PODs Anytime