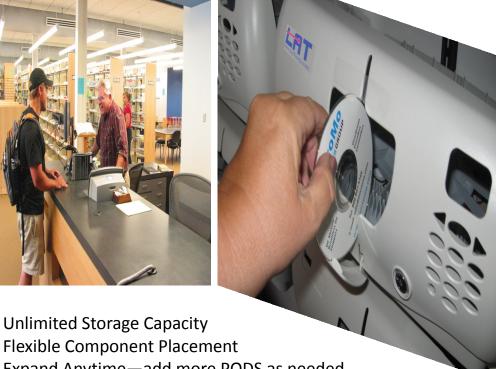

## Flexible Component Placement

- Expand Anytime—add more PODS as needed
- Directly Integrates With Your ILS NO SIP REQUIRED
- Works With Your "Circ-Desk" Computer or stand-alone
- Uses Your Existing Scanner / Printer or stand-alone
- Access from Multiple "Circ-Desk" Computers
- Remote Reporting / Control via LAT-Central™ (included)
- Staff Modes for Loading and Administration
- Visual Device Alerts to Assist Staff in POD Selection
- Extremely Fast Operation, less than 6 seconds / disk
- Multiple-Volumes Disk-Set Support
- Fits anywhere, no predefined furniture, multiple PODs.
- Up to 9.6 Million Items can be supported!
- Each POD measures: 7½"H x 14½"W x 14½"D
- Much, much more ...

How it works:

2 Fast Atlantic Avenue, Somerdale, NJ 08083 Phone: (856) 566-4121 / Fax: (856) 346-9099 Web: www.LATcorp.com

Add Additional Storage PODs Anytime