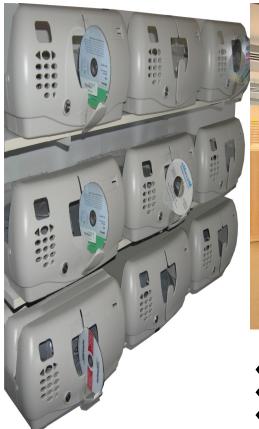

## Flexible Component Placement

- Expand Anytime—add more PODS as needed
- Directly Integrates With Your ILS NO SIP REQUIRED
- Works With Your "Circ-Desk" Computer or stand-alone
- Uses Your Existing Scanner / Printer or stand-alone
- Access from Multiple "Circ-Desk" Computers
- Remote Reporting / Control via LAT-Central™ (included)
- Staff Modes for Loading and Administration
- Visual Device Alerts to Assist Staff in POD Selection
- Extremely Fast Operation, less than 6 seconds / disk
- Multiple-Volumes Disk-Set Support
- Fits anywhere, no predefined furniture, multiple PODs.
- Up to 9.6 Million Items can be supported!
- Each POD measures: 7½"H x 14½"W x 14½"D
- Much, much more ...