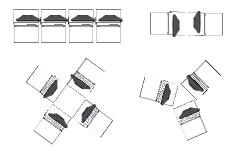

### **Top Finish Options**

- Wood Laminate (various finishes, colors)
- ♦ Corian® Top
- ♦ Custom configuration

Works with all SIP-based self checkout systems on the market today.

**Daisy-Chain:** Up to three allCirc-Vault™ machines can be connected together to operate with a single self-check system.