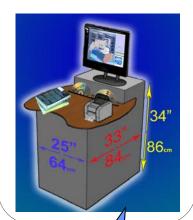

### **Specifications Summary**

| -                        | _                   |
|--------------------------|---------------------|
| Dimensions               | 25"W x 33"D x 35"H  |
| Capacity                 | 400 disks / dynamic |
| Dispensing Time          | 6 secs. (average)   |
| Loading Time             | 4 secs. (average)   |
| Operating Temperature    | 0 - 50 deg. C       |
| Book Self Check Out / In | N / A *             |
| Touch screen, printer    | N / A *             |
| Network                  | Wireless or Wired   |
|                          |                     |

### **Dimensions**