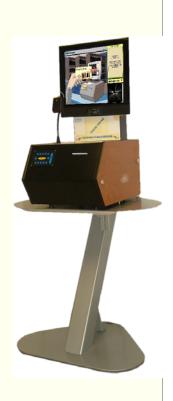

## FlashScan-Edge™

Cutting Edge Furniture for Your Library

## **Weight:** 69.8 lb

**Shipping Carton:** 

L = 32.5 inW = 25 in

H = 6.5 in

Introducing the most ergonomic, sleek, sexy and COOL furniture for your FlashScan<sup>™</sup> system.

It was custom designed to take advantage of the small Flash-Scan<sup>™</sup> form-factor, yet provide stability and convenience for your patrons.

Made out of solid steel, the stand is sturdy enough to withstand your everyday use and abuse by the patrons; with scratch resistant coating baked in. All wires are safely hidden from view in specially designed internal "ducts".

Your patrons will love this stylish and elegant cutting-edge design that brings your library into the forward-looking world.