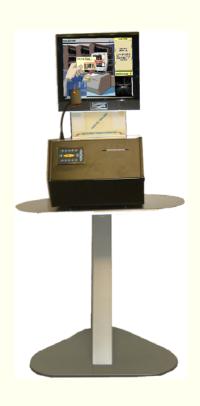

## FlashScan-Edge™

Cutting Edge Furniture for Your Library

## **Weight:** 69.8 lb

**Shipping Carton:** 

L = 32.5 inW = 25 in

H = 6.5 in

Introducing the most ergonomic, sleek, sexy and COOL furniture for your FlashScan<sup>™</sup> system.

It was custom designed to take advantage of the small Flash-Scan<sup>™</sup> form-factor, yet provide stability and convenience for your patrons.

Made out of solid steel, the stand is sturdy enough to withstand your everyday use and abuse by the patrons; with scratch resistant coating baked in. All wires are safely hidden from view in specially designed internal "ducts".

Your patrons will love this stylish and elegant cutting-edge design that brings your library into the forward-looking world.