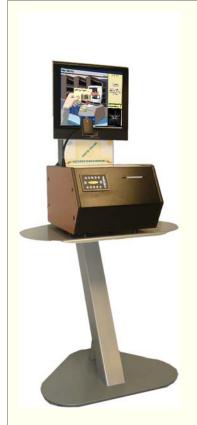

## FlashScan-Edge™

Cutting Edge Furniture for Your Library

## **Weight:** 69.8 lb

**Shipping Carton:** 

L = 32.5 inW = 25 in

H = 6.5 in

Introducing the most ergonomic, sleek, sexy and COOL furniture for your FlashScan<sup>™</sup> system.

It was custom designed to take advantage of the small Flash-Scan<sup>™</sup> form-factor, yet provide stability and convenience for your patrons.

Made out of solid steel, the stand is sturdy enough to withstand your everyday use and abuse by the patrons; with scratch resistant coating baked in. All wires are safely hidden from view in specially designed internal "ducts".

Your patrons will love this stylish and elegant cutting-edge design that brings your library into the forward-looking world.