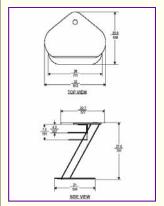

## **Weight:** 69.8 lb

**Shipping Carton:** 

L = 32.5 inW = 25 in

H = 6.5 in

Introducing the most ergonomic, sleek, sexy and COOL furniture for your FlashScan<sup>™</sup> system.

It was custom designed to take advantage of the small Flash-Scan<sup>™</sup> form-factor, yet provide stability and convenience for your patrons.